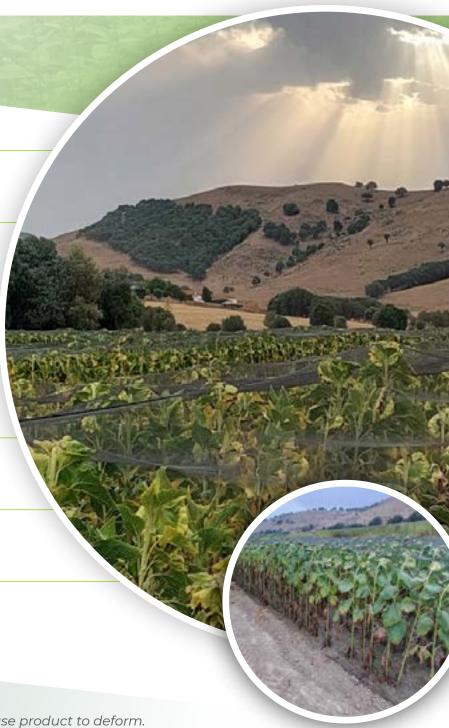

# **Bird** netting

Ref. AP 141919/0000/0000

Easy installation Quick return on investment Ideal for protecting vineyards, flowers, fruits

## **Bird** netting

Ref. AP 170606/0000/0000

Easy installation Quick return on investment Ideal for protecting vineyards, flowers, fruits

**RAW MATERIAL** virgin PP

**WEIGHT** 17,5g/m<sup>2</sup>

**COLOUR**Black & White

## **Bird** netting

Ref. AP 180303/0000/0000

Easy installation Quick return on investment Ideal for protecting vineyards, flowers, fruits

RAW MATERIAL

virgin PP

**WEIGHT** 18g/m<sup>2</sup>

**COLOUR**Black & White