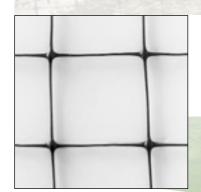

# **Bird** netting

Ref. AP 141919/0000/0000

Easy installation Quick return on investment Ideal for protecting vineyards, flowers, fruits

#### **HOLE SIZE**

19mm x 19mm