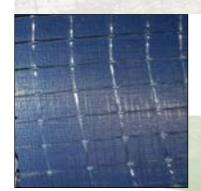

# **Bird** netting

Ref. AP 141919/0000/0000

Easy installation Quick return on investment Ideal for protecting vineyards, flowers, fruits

#### **HOLE SIZE**

19mm x 19mm