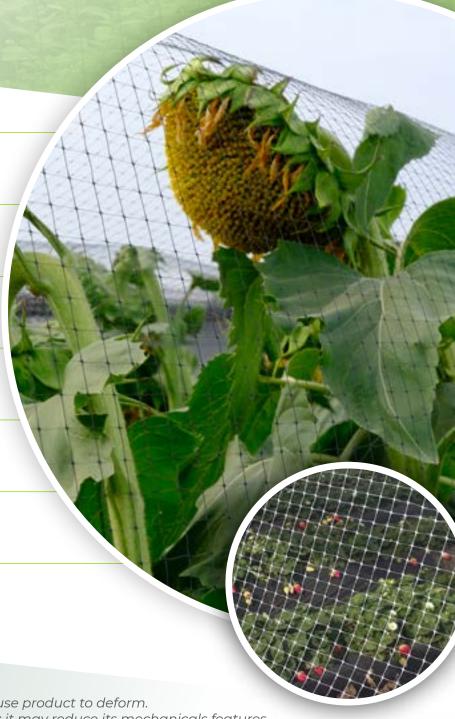

# **Bird** netting

Ref. AP 141919/0000/0000

Easy installation Quick return on investment Ideal for protecting vineyards, flowers, fruits

#### **HOLE SIZE**

19mm x 19mm

#### **ROLL WIDTH**

up to 6.1m seamless

Store indoors in a ventilated area.

Keep away from heating sources – may cause product to deform.

Avoid contact with chemicals and oxidants: it may reduce its mechanicals features.

## **Bird** netting

Ref. AP 180303/0000/0000

Easy installation Quick return on investment Ideal for protecting vineyards, flowers, fruits

RAW MATERIAL

virgin PP

**WEIGHT** 18g/m<sup>2</sup>

**COLOUR**Black & White

**UV STABILIZATION** 

yes

**HOLE SIZE** 

3,5mm x 3,5mm

**ROLL WIDTH** 

up to 6m seamless